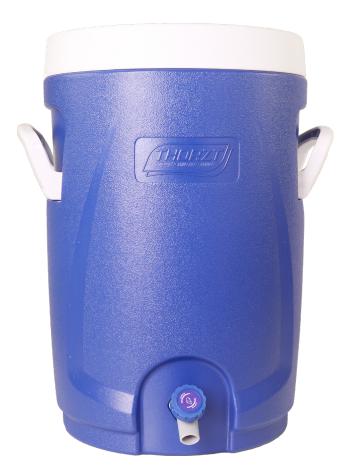

# **20L DRINKS** COOLER

#### DESCRIPTION

Stay hydrated with your personal 20L THORZT drink cooler.

## **FEATURES & BENEFITS**

- Robust design with wide base for stability.
- Superior insulation to maintain coolness.
- Screw top lid to give wide access for ease of cleaning and filling with ice.
- Screw tap for consistent flow and drip free shut off.
- 20 litre capacity.
- Impact resistant exterior.
- BPA-free.

## PRODUCT DETAILS

Material Outer: HDPE

Material Inner: Polypropylene

Lid: Screw on Tap: Screw Turn Colour: Metallic Blue Weight (empty): 2.9kg Weight (full capacity): 22.9kg

Circumference: 96cm

Height: 50cm